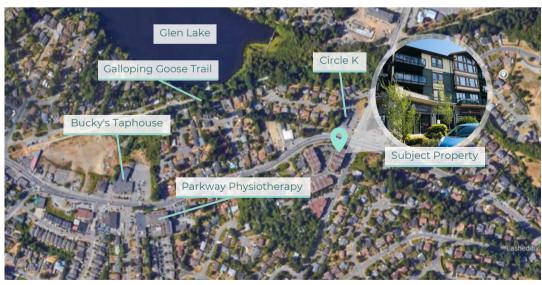

# PROPERTY & LOCALE

The subject property, known as The Waterstone, is located on the corner of Jacklin Road and Sooke Road in the City of Langford, just outside of the growing Happy Valley area and close by to the newly-developed Belmont market and two new developments along Sooke Road, walking distance from the subject property. Other notable nearby locales include the Galloping Goose Trail, the beautiful Glen Lake, and Colwood Creek Park. This is an opportunity to become a part of a rapidly growing area.

The subject property is a strata comprised of ground-level commercial space, and upper-level residential. Other tenants in the building include WA Architects, Select Mortgage Corp., Sarpino's Pizzeria, and Stillpoint Community Acupuncture, among others.