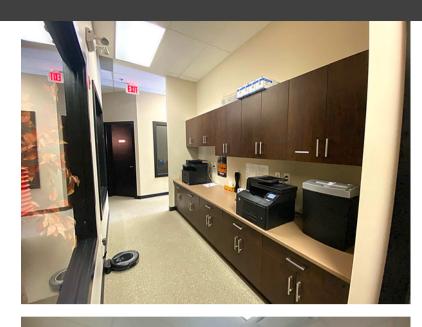

# **AVAILABLE UNIT**

Unit 110-3212 Jacklin 1,910 sq. ft.

Includes a kitchenette, two private washrooms, a storage closet, a large conference room, and approx. 8 offices.

Available November 1, 2025.