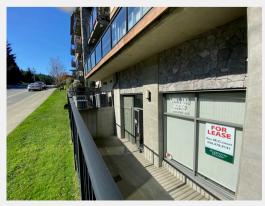

# **AVAILABLE UNIT**

Unit 110-3212 Jacklin 1,910 sq. ft.

Includes a kitchenette, two private washrooms, a storage closet, a large conference room, and approx. 8 offices.

Available November 1, 2025.

## ZONING

CD7 Zone (Comprehensive Development 7 - Sooke/Jacklin)

Fully air conditioned

Parking lot

Newer construction

Private facilities

Private entryway

**Gail McClymont**Pemberton Holmes Ltd. (250) 478 - 9141
gailm@phpm.ca