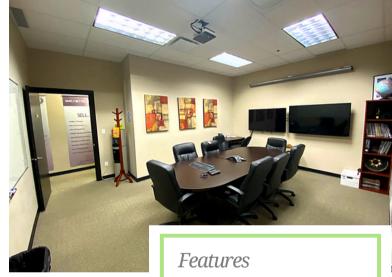

# **AVAILABLE UNIT**

Unit 110-3212 Jacklin 1,910 sq. ft.

Includes a kitchenette, two private washrooms, a storage closet, a large conference room, and approx. 8 offices.

Available November 1, 2025.