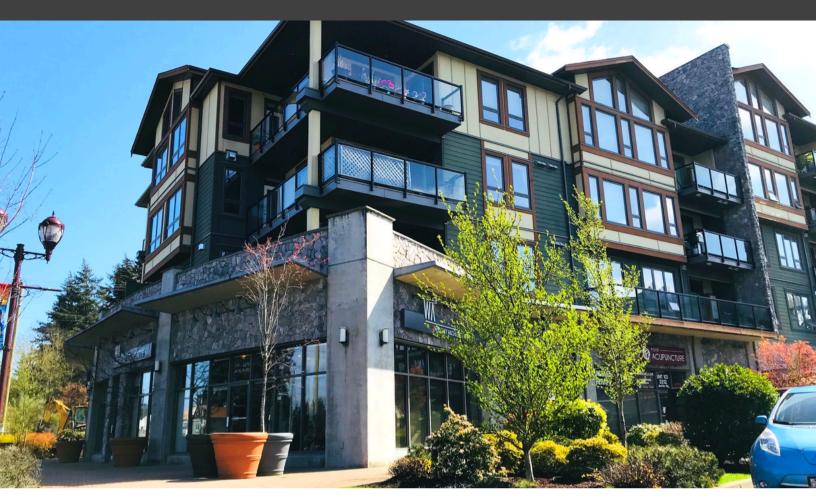

# THE WATERSTONE Ground-level Office for Lease

110 - 3212 Jacklin Road, Langford B.C.

# PROPERTY & LOCALE

The subject property, known as The Waterstone, is located on the corner of Jacklin Road and Sooke Road in the City of Langford, just outside of the growing Happy Valley area and close by to the newly-developed Belmont market and two new developments along Sooke Road, walking distance from the subject property. Other notable nearby locales include the Galloping Goose Trail, the beautiful Glen Lake, and Colwood Creek Park. This is an opportunity to become a part of a rapidly growing area.

The subject property is a strata comprised of ground-level commercial space, and upper-level residential. Other tenants in the building include WA Architects, Select Mortgage Corp., Sarpino's Pizzeria, and Stillpoint Community Acupuncture, among others.