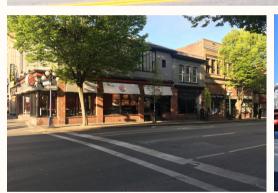

# Morgan Block

Douglas & Johnson St. Victoria

RAFERE

FIT FIX CAFÉ や

AMOND OP

Available now!

494 - 1,745 square feet

Heritage building

#### **PROPERTY & LOCALE**

The subject property, known locally as the 'Morgan Block' is located on the corner of Douglas Street and Johnson Street in the downtown Victoria core. This ever-lively, concentrated area boasts a vast footprint of restaurant and retail hotspots, and plenty of foot traffic throughout the zone.

# The Morgan Block

Originally built during the Victorian Era, in 1891, The Morgan Block has continued to embody true downtown Victoria heritage, merging two historic commercial buildings on Douglas & Johnson Streets. Inquire with the leasing agents for an opportunity to be a part of its legacy.