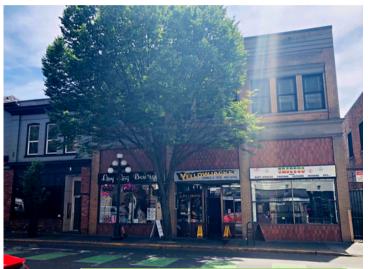

# Morgan Block

Douglas & Johnson St. Victoria

RAFERE

FIT FIX CAFÉ や

AMOND OP

Available now!

494 - 1,745 square feet

Heritage building

#### **PROPERTY & LOCALE**

The subject property, known locally as the 'Morgan Block' is located on the corner of Douglas Street and Johnson Street in the downtown Victoria core. This ever-lively, concentrated area boasts a vast footprint of restaurant and retail hotspots, and plenty of foot traffic throughout the zone.

# The Morgan Block

Originally built during the Victorian Era, in 1891, The Morgan Block has continued to embody true downtown Victoria heritage, merging two historic commercial buildings on Douglas & Johnson Streets. Inquire with the leasing agents for an opportunity to be a part of its legacy.