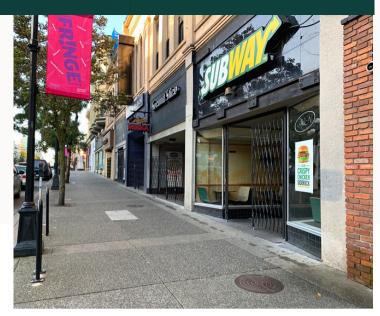

High foot-traffic and business exposure zone

#### **PROPERTY & LOCALE**

The subject property, known locally as the 'Morgan Block' is located on the corner of Douglas Street and Johnson Street in the downtown Victoria core. This ever-lively, concentrated area boasts a vast footprint of restaurant and retail hotspots, and plenty of foot traffic throughout the zone.