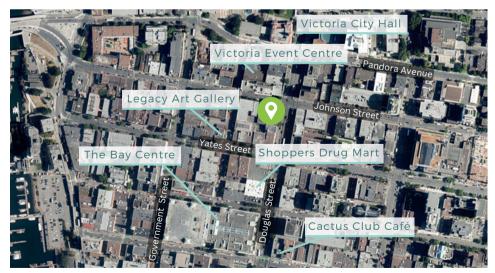

#### **PROPERTY & LOCALE**

The subject property, known locally as the 'Morgan Block' is located on the corner of Douglas Street and Johnson Street in the downtown Victoria core. This ever-lively, concentrated area boasts a vast footprint of restaurant and retail hotspots, and plenty of foot traffic throughout the zone.

The subject property is located within walking distance to notable locales such as The Bay Centre, Victoria City Hall, and Centennial Square, and is just two blocks down from the picturesque Upper Harbour.