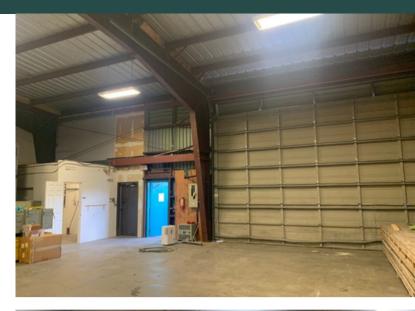

This open and spacious warehouse has high ceilings and a large bay door, which can accommodate full size truck deliveries.

Previously used as both small craft airplane hangar and large watercraft storage, with shop potential, as this property is zoned light industrial.

#### **ZONING**

I-1 Light Industrial Central Saanich

Parking on site

Convenient location with access to town and ferry

Spacious warehouse with high ceilings

Close proximity to nearby amenities

Large bay door to accommodate truck deliveries