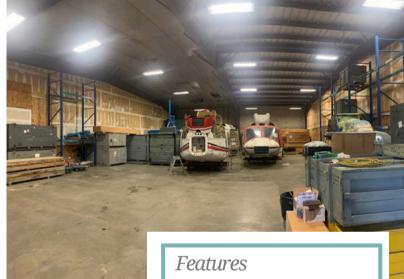

- Available immediately
- Large open warehouse with interior office space
- 14' x 22" overhead door, grade level entry
- Private washrooms & breakroom
- Parking on site
- Workshop potential or secure dry storage
- Walking distance to nearby amenities

This open and spacious warehouse has high ceilings and a large bay door, which can accommodate full size truck deliveries.

Previously used as both small craft airplane hangar and large watercraft storage, with shop potential, as this property is zoned light industrial.