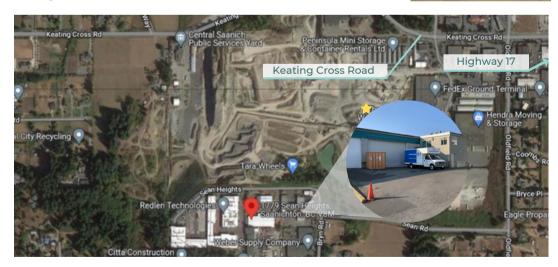

### PROPERTY & LOCALE

1779 Sean Heights is an approximately 40,000 square foot complex located in the heart of the Central Saanich industrial area, just off Keating Cross Rd. This neighbourhood is conveniently situated halfway between downtown Victoria and Swartz Bay BC Ferries terminal, with direct access to both on Hwy 17.