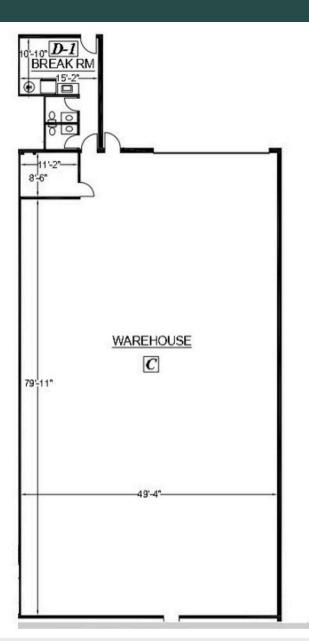

#### **AVAILABLE UNIT**

302 1779 Sean Hts. **Available Immediately** 

Approx. 4,798 sq.ft.

## **FLOOR PLAN**

302 - 1779 Sean Heights

For more information contact:

Haley Marshall Pemberton Holmes Ltd. (250) 886-8080 haleym@phpm.ca