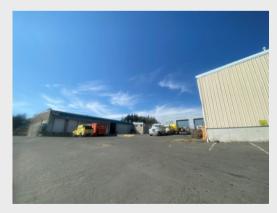

# FOR LEASE

302 - 1779 Sean Heights, Central Saanich, BC

Large warehouse unit available for storage or shop space in multi-tenant industrial building just off Keating Cross Rd in Central Saanich. Conveniently located near the Pat Bay highway (Hwy 17) with access to both town and Swartz Bay ferry terminal. Includes parking and private washrooms & breakroom.

### PROPERTY & LOCALE

1779 Sean Heights is an approximately 40,000 square foot complex located in the heart of the Central Saanich industrial area, just off Keating Cross Rd. This neighbourhood is conveniently situated halfway between downtown Victoria and Swartz Bay BC Ferries terminal, with direct access to both on Hwy 17.