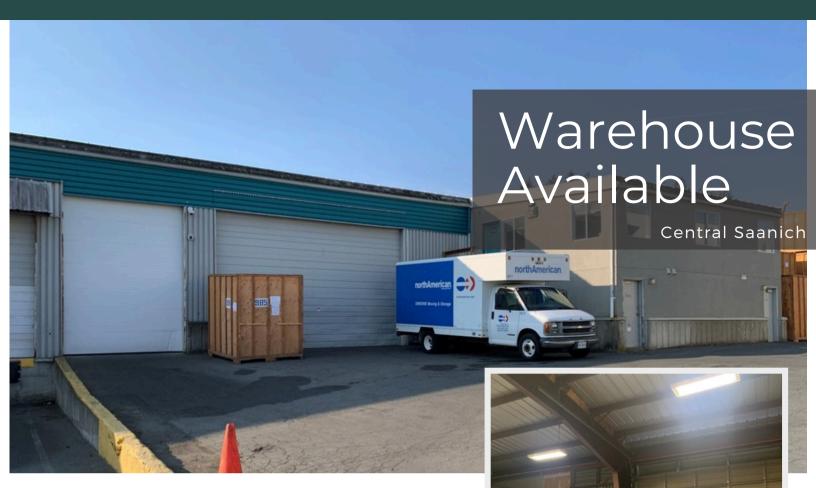

# FOR LEASE

302 - 1779 Sean Heights, Central Saanich, BC

Large warehouse unit available for storage or shop space in multi-tenant industrial building just off Keating Cross Rd in Central Saanich. Conveniently located near the Pat Bay highway (Hwy 17) with access to both town and Swartz Bay ferry terminal. Includes parking and private washrooms & breakroom.

- Available immediately
- Large open warehouse with interior office space
- 14' x 22" overhead door, grade level entry
- Private washrooms & breakroom
- Parking on site
- Workshop potential or secure dry storage
- Walking distance to nearby amenities

### PROPERTY & LOCALE

1779 Sean Heights is an approximately 40,000 square foot complex located in the heart of the Central Saanich industrial area, just off Keating Cross Rd. This neighbourhood is conveniently situated halfway between downtown Victoria and Swartz Bay BC Ferries terminal, with direct access to both on Hwy 17.