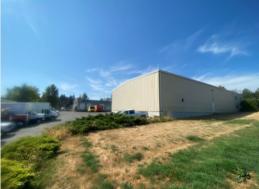

### PROPERTY & LOCALE

1779 Sean Heights is an approximately 40,000 square foot complex located in the heart of the Central Saanich industrial area, just off Keating Cross Rd. This neighbourhood is conveniently situated halfway between downtown Victoria and Swartz Bay BC Ferries terminal, with direct access to both on Hwy 17.