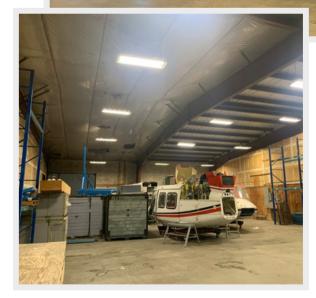

This open and spacious warehouse has high ceilings and a large bay door, which can accommodate full size truck deliveries.

Previously used as both small craft airplane hangar and large watercraft storage, with shop potential, as this property is zoned light industrial.