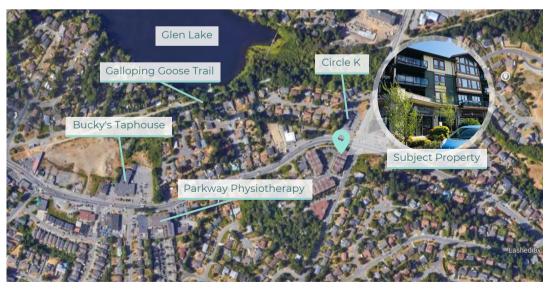

## PROPERTY & LOCALE

The subject property, known as The Waterstone, is located on the corner of Jacklin Road and Sooke Road in the City of Langford, just outside of the growing Happy Valley area and close by to the newly-developed Belmont market and two new developments along Sooke Road, walking distance from the subject property. Other notable nearby locales include the Calloping Goose Trail, the beautiful Glen Lake, and Colwood Creek Park. This is an opportunity to become a part of a rapidly growing area.