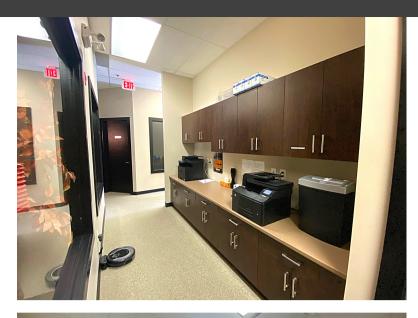

Unit 110-3212 Jacklin 1,910 sq. ft.

Includes a kitchenette, two private washrooms, a storage closet, a large conference room, and approx. 8 offices.

Available September 1st, 2023.