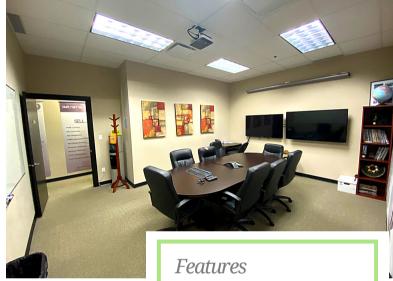

Unit 110-3212 Jacklin 1,910 sq. ft.

Includes a kitchenette, two private washrooms, a storage closet, a large conference room, and approx. 8 offices.

Available September 1st, 2023.