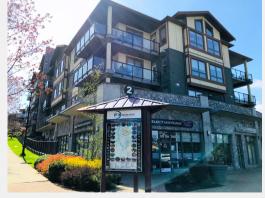

The subject property is a strata comprised of ground-level commercial space, and upper-level residential. Other tenants in the building include WA Architects, Select Mortgage Corp., Sarpino's Pizzeria, and Stillpoint Community Acupuncture, among others.

Unit 110-3212 Jacklin 1,910 sq. ft.

Includes a kitchenette, two private washrooms, a storage closet, a large conference room, and approx. 8 offices.

Available September 1st, 2023.