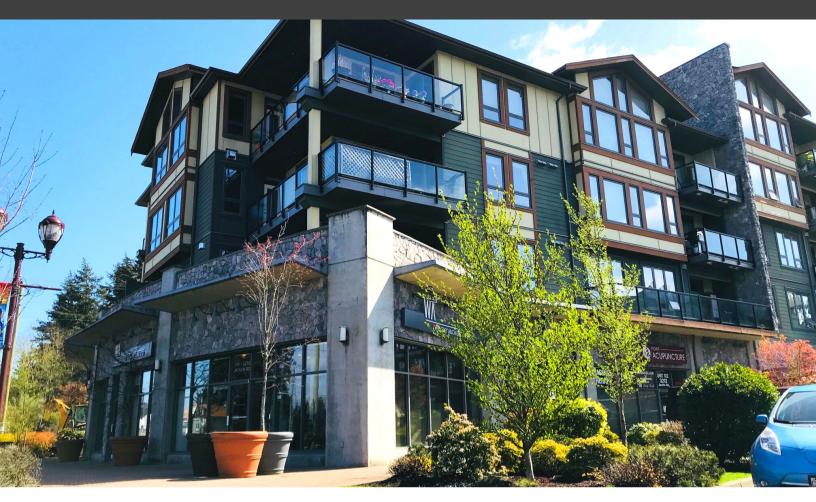

## THE WATERSTONE Ground-level Office for Lease

110 - 3212 Jacklin Road, Langford B.C.

## PROPERTY & LOCALE

The subject property, known as The Waterstone, is located on the corner of Jacklin Road and Sooke Road in the City of Langford, just outside of the growing Happy Valley area and close by to the newly-developed Belmont market and two new developments along Sooke Road, walking distance from the subject property. Other notable nearby locales include the Calloping Goose Trail, the beautiful Glen Lake, and Colwood Creek Park. This is an opportunity to become a part of a rapidly growing area.

The subject property is a strata comprised of ground-level commercial space, and upper-level residential. Other tenants in the building include WA Architects, Select Mortgage Corp., Sarpino's Pizzeria, and Stillpoint Community Acupuncture, among others.