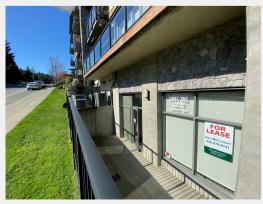

Unit 110-3212 Jacklin 1,910 sq. ft.

Includes a kitchenette, two private washrooms, a storage closet, a large conference room, and approx. 8 offices.

Available September 1st, 2023.

## **ZONING**

CD7 Zone (Comprehensive Development 7 - Sooke/Jacklin)

Fully air conditioned

Parking lot

Newer construction

Private facilities

Private entryway

**Gail McClymont**Pemberton Holmes Ltd. (250) 478 - 9141
gailm@phpm.ca