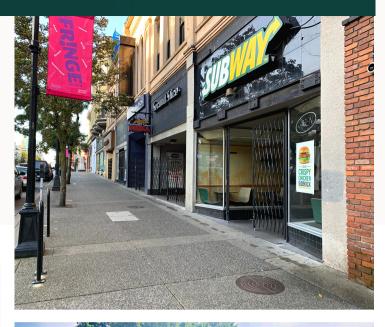

Available now!

494 - 1,745 square feet

Heritage building

Several ground-level retail spaces ranging in square footage are available for lease in notable Heritagedesignated building *The Morgan Block*, located on the corner of Douglas Street and Johnson Street in the downtown core. Good opportunity to get ample business exposure on a busy block.

#### **PROPERTY & LOCALE**

The subject property, known locally as the 'Morgan Block' is located on the corner of Douglas Street and Johnson Street in the downtown Victoria core. This ever-lively, concentrated area boasts a vast footprint of restaurant and retail hotspots, and plenty of foot traffic throughout the zone.

### **AVAILABLE UNITS**

| UNIT                                                                     | UNIT SIZE                                                                                | AVAILABILITY                                           |
|--------------------------------------------------------------------------|------------------------------------------------------------------------------------------|--------------------------------------------------------|
| 1314 Douglas St<br>1316 Douglas St<br>1320 Douglas St<br>1322 Douglas St | 1,745 sq.ft.<br>1,500 sq.ft. retail +<br>709 sq.ft. of storage<br>1,136 sq.ft.<br>LEASED | Available now<br>Available now<br>Available now<br>N/A |
| 645 Johnson St<br>649 Johnson St<br>651 Johnson St                       | LEASED<br>1,090 sq.ft.<br>LEASED                                                         | N/A<br>Available now<br>N/A                            |