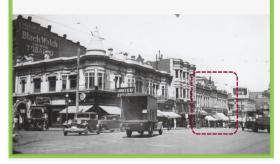

#### ZONING

Old Town District-1 Zone (OTD-1)

Originally built during the Victorian Era, in 1891, The Morgan Block has continued to embody true downtown Victoria heritage, merging two historic commercial buildings on Douglas & Johnson Streets. Inquire with the leasing agents for an opportunity to be a part of its legacy.