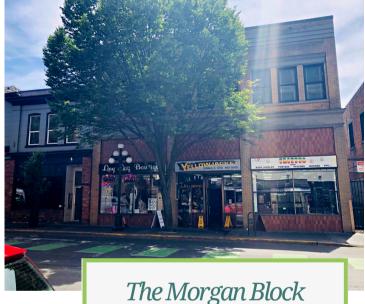

Available now!

494 - 1,745 square feet

Heritage building

Several ground-level retail spaces ranging in square footage are available for lease in notable Heritagedesignated building *The Morgan Block*, located on the corner of Douglas Street and Johnson Street in the downtown core. Good opportunity to get ample business exposure on a busy block.

#### **PROPERTY & LOCALE**

The subject property, known locally as the 'Morgan Block' is located on the corner of Douglas Street and Johnson Street in the downtown Victoria core. This ever-lively, concentrated area boasts a vast footprint of restaurant and retail hotspots, and plenty of foot traffic throughout the zone.

#### ZONING

Old Town District-1 Zone (OTD-1)

Originally built during the Victorian Era, in 1891, The Morgan Block has continued to embody true downtown Victoria heritage, merging two historic commercial buildings on Douglas & Johnson Streets. Inquire with the leasing agents for an opportunity to be a part of its legacy.