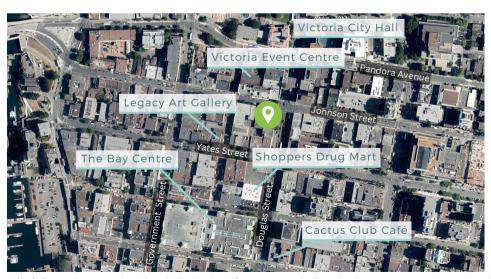

#### **PROPERTY & LOCALE**

The subject property, known locally as the 'Morgan Block' is located on the corner of Douglas Street and Johnson Street in the downtown Victoria core. This ever-lively, concentrated area boasts a vast footprint of restaurant and retail hotspots, and plenty of foot traffic throughout the zone.

The subject property is located within walking distance to notable locales such as The Bay Centre, Victoria City Hall, and Centennial Square, and is just two blocks down from the picturesque Upper Harbour.