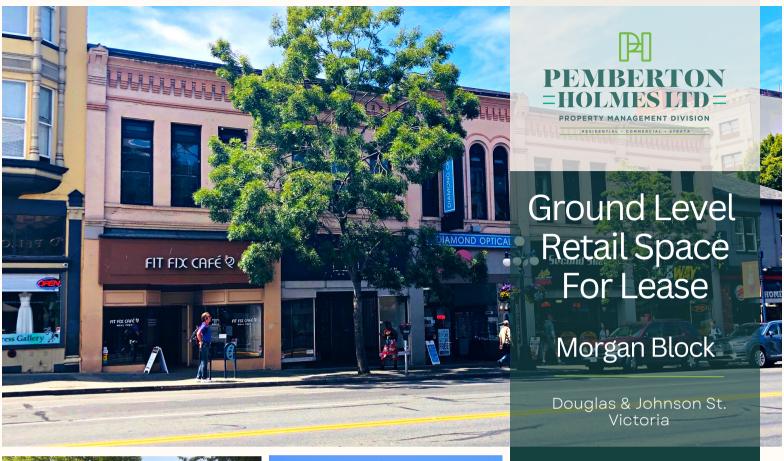

Available now!

494 - 1,745 square feet

Heritage building

Several ground-level retail spaces ranging in square footage are available for lease in notable Heritagedesignated building *The Morgan Block*, located on the corner of Douglas Street and Johnson Street in the downtown core. Good opportunity to get ample business exposure on a busy block.

#### **PROPERTY & LOCALE**

The subject property, known locally as the 'Morgan Block' is located on the corner of Douglas Street and Johnson Street in the downtown Victoria core. This ever-lively, concentrated area boasts a vast footprint of restaurant and retail hotspots, and plenty of foot traffic throughout the zone.

#### ZONING

Old Town District-1 Zone (OTD-1)

Originally built during the Victorian Era, in 1891, The Morgan Block has continued to embody true downtown Victoria heritage, merging two historic commercial buildings on Douglas & Johnson Streets. Inquire with the leasing agents for an opportunity to be a part of its legacy.