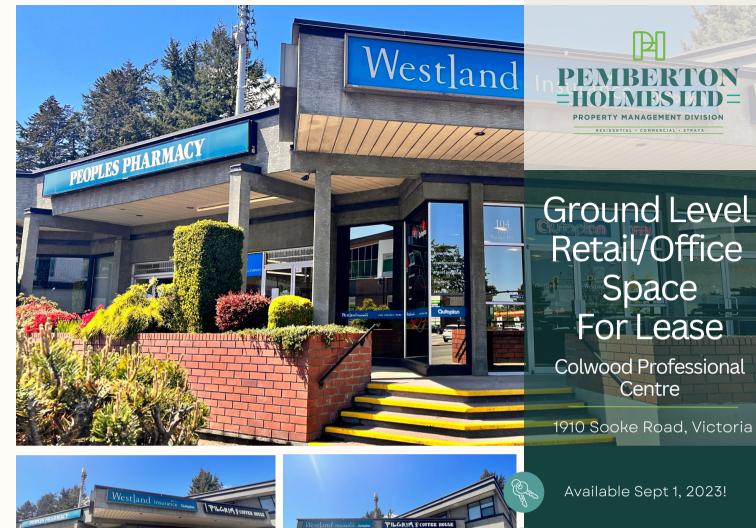

## SUMMARY

Ground-level retail or office space available in the Colwood Professional Building, located in the 1900 Block of Sooke Road, right on the corner of Sooke Road and Goldstream Avenue, directly across from the new Colwood Corners development, and backing onto the Royal Colwood Golf Course. The unit is in a professionally managed and maintained medical/office building and is available as of September 1st, 2023.

#### **PROPERTY & LOCALE**

The subject property, the Colwood Professional Centre, is located on the corner of Sooke Road and Goldstream Avenue, near Hatley Castle and Royal Roads University and adjacent to the Royal Colwood Golf Course. The property sits on a ±46,000 sq.ft. lot and boasts ample private parking, professional landscaping, and entrances off both Sooke Road and to the back via Goldstream Avenue.

104 - 1910 Sooke Road 1,070 square feet

Available September 1st, 2023.

#### **TENANCIES**

Other tenants in the building include:

- > MD Esthetics
- > Pilgrim Coffee
- > Ducharme Dental
- Colwood Medical Centre
- > People's Pharmacy

- Langford Massage Therapy