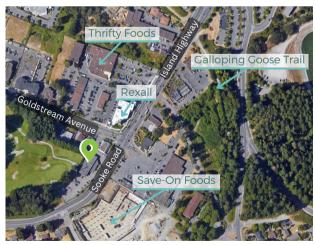

#### **PROPERTY & LOCALE**

The subject property, the Colwood Professional Centre, is located on the corner of Sooke Road and Goldstream Avenue, near Hatley Castle and Royal Roads University and adjacent to the Royal Colwood Golf Course. The property sits on a ±46,000 sq.ft. lot and boasts ample private parking, professional landscaping, and entrances off both Sooke Road and to the back via Goldstream Avenue.

#### NEARBY

The information contained herein is obtained from sources believed to be accurate; however, Pemberton Holmes Ltd. and its agents assume no liability for its accuracy and all parties are advised to verify all information to their own satisfaction. Prices and terms are subject to change without notice. All measurements are approximate. Copyright Gail McClymont & Pemberton Holmes Ltd. 2023.