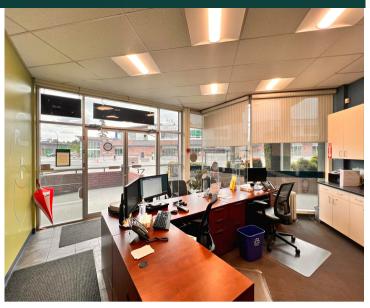

## **AVAILABLE UNIT**

The subject unit features a bright, South-facing glass door entry way, lined with floor-to-ceiling windows, and opens into a long, open retail area. There is a private office toward the North of the unit, followed by a staff/lunch room with a mini kitchenette and storage closet.