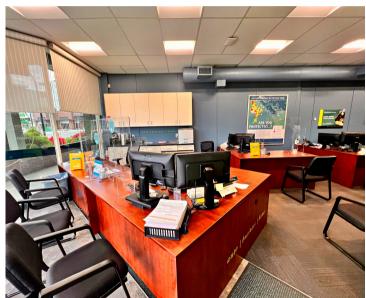

## **AVAILABLE UNIT**

The subject unit features a bright, South-facing glass door entry way, lined with floor-to-ceiling windows, and opens into a long, open retail area. There is a private office toward the North of the unit, followed by a staff/lunch room with a mini kitchenette and storage closet.