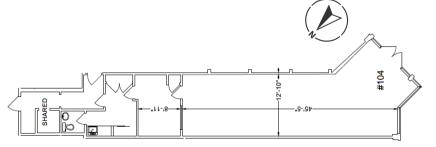

## **AVAILABLE UNIT**

The subject unit features a bright, South-facing glass door entry way, lined with floor-to-ceiling windows, and opens into a long, open retail area. There is a private office toward the North of the unit, followed by a staff/lunch room with a mini kitchenette and storage closet.

#### **UNIT FLOORPLAN**