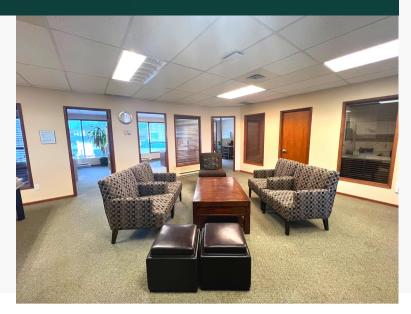

The subject unit is move-in ready and consists of 7 large offices around the perimeter, a kitchenette, and a large open reception/lobby area.