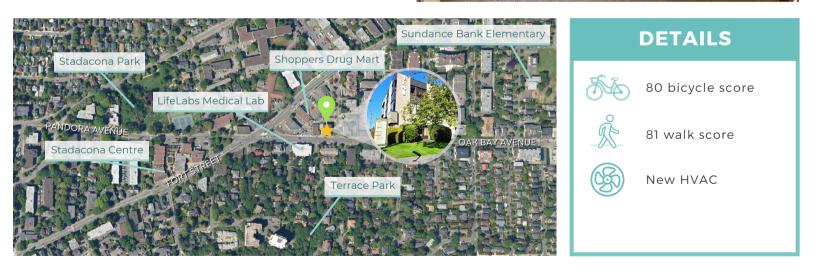

#### **PROPERTY & LOCALE**

1640 Oak Bay Avenue (Oak Bay Professional Building) is a well maintained medical and office building which contains a well-established walk-in clinic on the main level alongside a covered parkade, with general offices and various medical practices on the 2nd and 3rd floors. The subject building has good proximity to the East corridor and downtown and is located in the Jubilee neighbourhood of Victoria, nearby to Fernwood, Jubilee south and Rockland neighbourhoods.