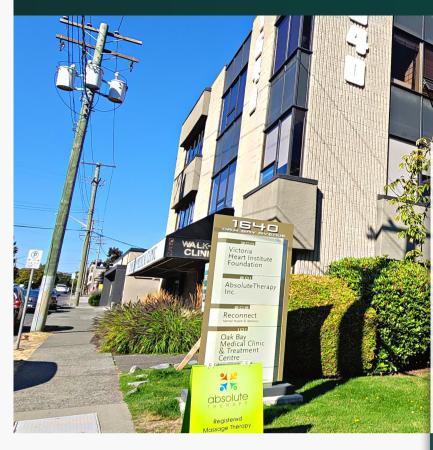

**ABOUT THE BUILDING** 

The subject property is a 3-storey professional and medical building located on the corner of Oak Bay Avenue and Morrison Street. A 1975 construction, this building has been well maintained and updated. The building features a glass door front entry with small but welcoming lobby, which is fully accessible by wheelchair access with paved ramp, elevator, and covered parking.

#### **PROPERTY & LOCALE**

1640 Oak Bay Avenue (Oak Bay Professional Building) is a well maintained medical and office building which contains a well-established walk-in clinic on the main level alongside a covered parkade, with general offices and various medical practices on the 2nd and 3rd floors. The subject building has good proximity to the East corridor and downtown and is located in the Jubilee neighbourhood of Victoria, nearby to Fernwood, Jubilee south and Rockland neighbourhoods.