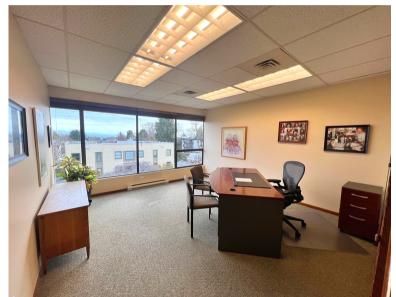

The subject unit is move-in ready and consists of 7 large offices around the perimeter, a kitchenette, and a large open reception/lobby area.