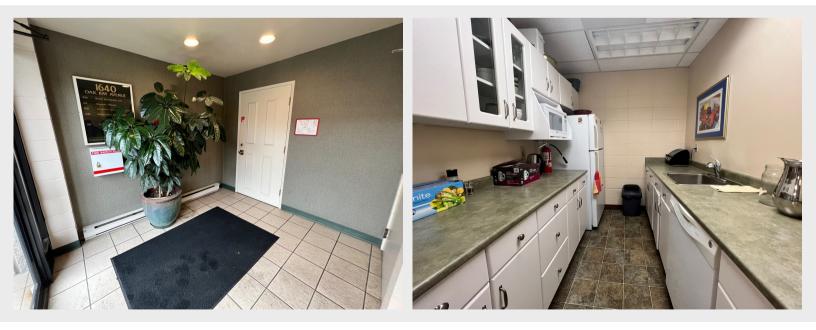

The subject unit is move-in ready and consists of 7 large offices around the perimeter, a kitchenette, and a large open reception/lobby area.