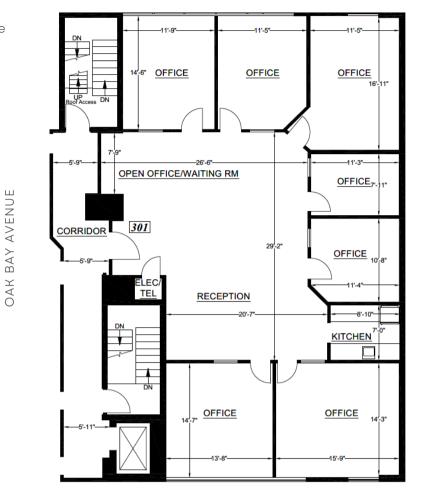

#### **FLOOR PLAN**

301 - 1640 Oak Bay Ave

MORRISON ROAD

Measurements approximate.

For any questions contact the listing agent

Gail McClymont Pemberton Holmes Ltd. Office: (250) 478-9141 Email: gailm@phpm.ca Clive Townley Pemberton Holmes Ltd. Direct: (250) 384-8124 Email: clive@townley.ca

The subject unit is move-in ready and consists of 7 large offices around the perimeter, a kitchenette, and a large open reception/lobby area.

#### **AVAILABLE UNIT**

Unit 301 2,324 sq.ft.

Available January 1st, 2023.