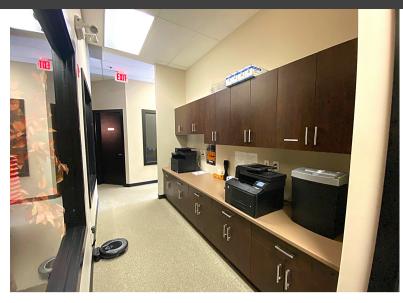

### **AVAILABLE UNIT**

Unit 110-3212 Jacklin 1,910 sq. ft.

Includes a kitchenette, two private washrooms, a storage closet, a large conference room, and approx. 8 offices.

Available April 1st, 2023.