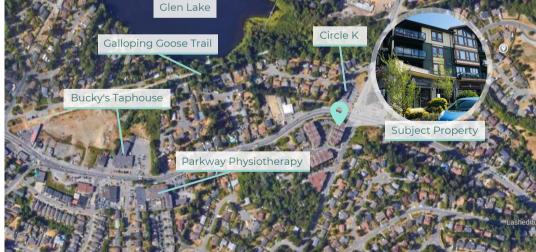

#### **PROPERTY & LOCALE**

The subject property, known as The Waterstone, is located on the corner of Jacklin Road and Sooke Road in the City of Langford, just outside of the growing Happy Valley area and close by to the newly-developed Belmont market and two new developments along Sooke Road, walking distance from the subject property. Other notable nearby locales include the Galloping Goose Trail, the beautiful Glen Lake, and Colwood Creek Park. This is an opportunity to become a part of a rapidly growing area.