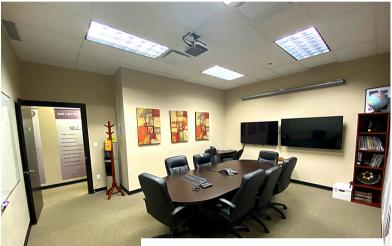

### **AVAILABLE UNIT**

Unit 110-3212 Jacklin 1,910 sq. ft.

Includes a kitchenette, two private washrooms, a storage closet, a large conference room, and approx. 8 offices.

Available April 1st, 2023.