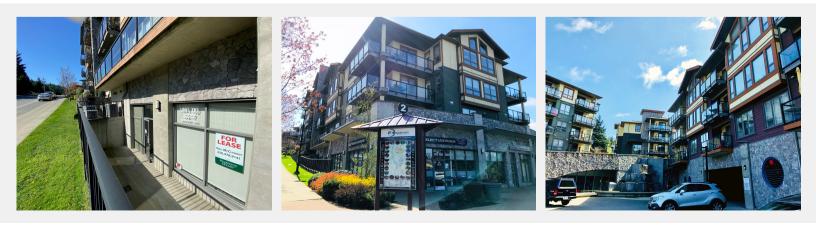

#### **PROPERTY & LOCALE**

The subject property, known as The Waterstone, is located on the corner of Jacklin Road and Sooke Road in the City of Langford, just outside of the growing Happy Valley area and close by to the newly-developed Belmont market and two new developments along Sooke Road, walking distance from the subject property. Other notable nearby locales include the Galloping Goose Trail, the beautiful Glen Lake, and Colwood Creek Park. This is an opportunity to become a part of a rapidly growing area.

The subject property is a strata comprised of groundlevel commercial space, and upper-level residential. Other tenants in the building include WA Architects, Select Mortgage Corp., Sarpino's Pizzeria, and Stillpoint Community Acupuncture, among others.