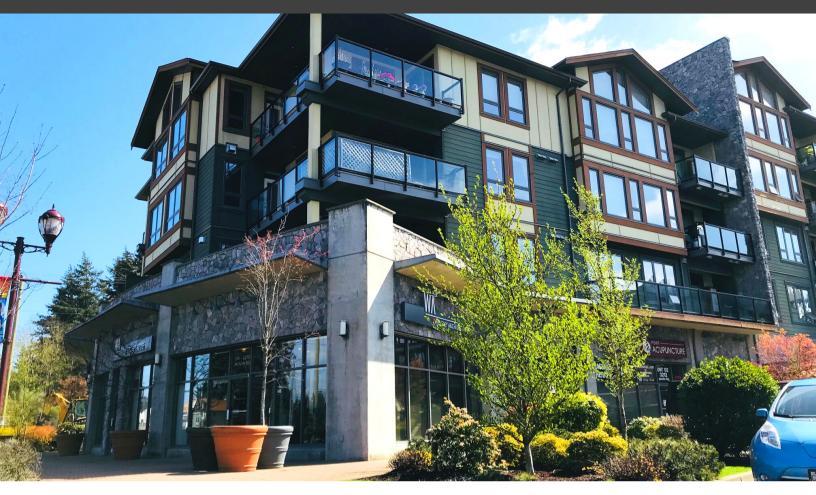

# **THE WATERSTONE Ground-level Office for Lease** 110 - 3212 Jacklin Road, Langford B.C.

Gail McClymont Pemberton Holmes Ltd. (250) 478 - 9141 gailm@phpm.ca

#### **PROPERTY & LOCALE**

The subject property, known as The Waterstone, is located on the corner of Jacklin Road and Sooke Road in the City of Langford, just outside of the growing Happy Valley area and close by to the newly-developed Belmont market and two new developments along Sooke Road, walking distance from the subject property. Other notable nearby locales include the Galloping Goose Trail, the beautiful Glen Lake, and Colwood Creek Park. This is an opportunity to become a part of a rapidly growing area.