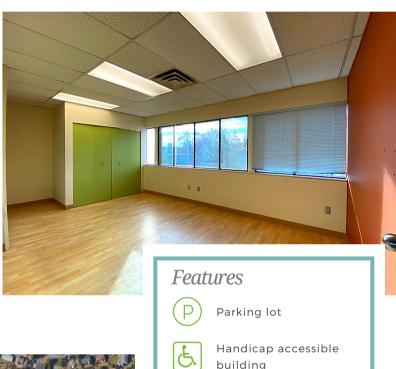

# PROPERTY & LOCALE

This large 5,441 square-foot unit encompasses the full 2nd floor of the subject property, known as the University Professional Centre, and located on the corner of McKenzie and Shelbourne, directly across the street from the Tuscany Village shopping centre. The subject unit has its own entrance through a lobby on the main level, as well as a handicap-accessible elevator servicing only the second floor, for this unit's exclusive use and benefit.

## AVAILABLE UNIT

2nd Floor - 1623 McKenzie 5.441 sq. ft.

There are 10 individual office spaces, as well as washroom and shower facilities within the unit. Encompassing the full top level of this 2-storey complex, this unit has large windows surrounding its borders providing substantial daylight.