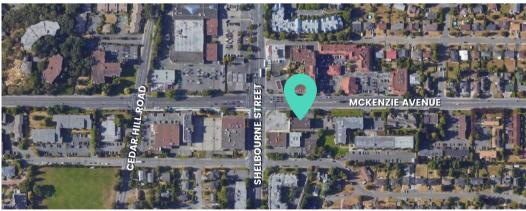

# PROPERTY & LOCALE

This large 5,441 square-foot unit encompasses the full 2nd floor of the subject property, known as the University Professional Centre, and located on the corner of McKenzie and Shelbourne, directly across the street from the Tuscany Village shopping centre. The subject unit has its own entrance through a lobby on the main level, as well as a handicap-accessible elevator servicing only the second floor, for this unit's exclusive use and benefit.

The subject unit is the largest unit within the complex and offers substantial business exposure with opportunities for signage facing McKenzie & Shelbourne.

Available now!