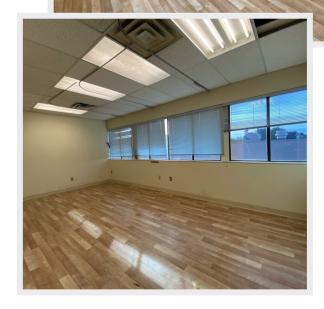

## AVAILABLE UNIT

2nd Floor - 1623 McKenzie 5.441 sq. ft.

There are 10 individual office spaces, as well as washroom and shower facilities within the unit. Encompassing the full top level of this 2-storey complex, this unit has large windows surrounding its borders providing substantial daylight.