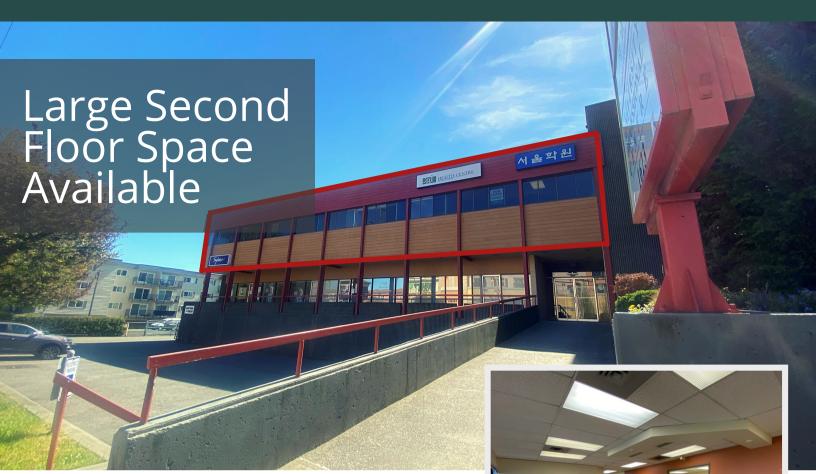

# **FOR LEASE**

2nd Floor - 1623 McKenzie Avenue

Large office space available on the second floor of University Professional Centre on the corner of McKenzie & Shelbourne in Saanich.

- Available immediately
- 5,441 sq. ft.
- Private Elevator
- Private washrooms
- Zoned for wide range of uses

# PROPERTY & LOCALE

This large 5,441 square-foot unit encompasses the full 2nd floor of the subject property, known as the University Professional Centre, and located on the corner of McKenzie and Shelbourne, directly across the street from the Tuscany Village shopping centre. The subject unit has its own entrance through a lobby on the main level, as well as a handicap-accessible elevator servicing only the second floor, for this unit's exclusive use and benefit.

The subject unit is the largest unit within the complex and offers substantial business exposure with opportunities for signage facing McKenzie & Shelbourne.

Available now!