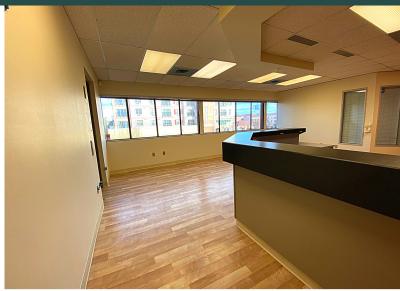

## AVAILABLE UNIT

2nd Floor - 1623 McKenzie 5.441 sq. ft.

There are 10 individual office spaces, as well as washroom and shower facilities within the unit. Encompassing the full top level of this 2-storey complex, this unit has large windows surrounding its borders providing substantial daylight.