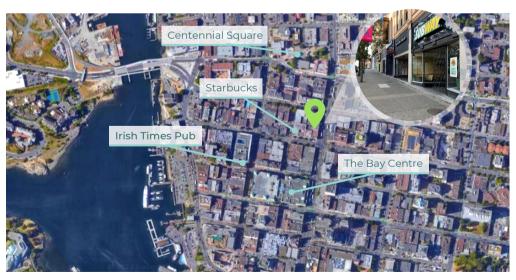

## PROPERTY & LOCALE

The subject property, known locally as the 'Morgan Block' is located on the corner of Douglas Street and Johnson Street in the downtown Victoria core. This ever-lively, concentrated area boasts a vast footprint of restaurant and retail hotspots, and plenty of foot traffic throughout the zone.

The subject property is located within walking distance to notable locales such as The Bay Centre, Victoria City Hall, and Centennial Square, and is just two blocks down from the picturesque Upper Harbour.