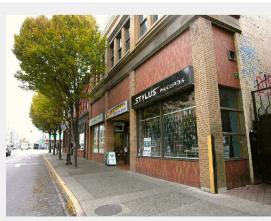

## PROPERTY & LOCALE

The subject property, known locally as the 'Morgan Block' is located on the corner of Douglas Street and Johnson Street in the downtown Victoria core. This ever-lively, concentrated area boasts a vast footprint of restaurant and retail hotspots, and plenty of foot traffic throughout the zone.

## RENTAL RATES

\$30.00 per sq.ft. per annum, gross escalating lease. Contact the leasing agents for further information.

The Morgan Block

Originally built during the Victorian Era, in 1891, The Morgan Block has continued to embody true downtown Victoria heritage, merging two historic commercial buildings on Douglas & Johnson Streets. Inquire with the leasing agents for an opportunity to be a part of its legacy.