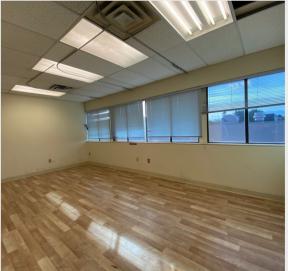

#### **AVAILABLE UNIT**

2nd Floor - 1623 McKenzie 5.441 sq. ft.

There are 10 individual office spaces, as well as washroom and shower facilities within the unit. Encompassing the full top level of this 2-storey complex, this unit has large windows surrounding its borders providing substantial daylight.