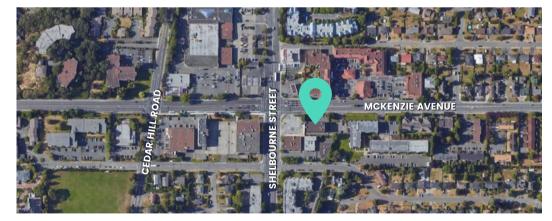

#### **PROPERTY & LOCALE**

This large 5,441 square-foot unit encompasses the full 2nd floor of the subject property, known as the University Professional Centre, and located on the corner of McKenzie and Shelbourne, directly across the street from the Tuscany Village shopping centre. The subject unit has its own entrance through a lobby on the main level, as well as a handicapaccessible elevator servicing only the second floor., for this unit's exclusive use and benefit.

The subject unit is the largest unit within the complex and offers substantial business exposure with opportunities for signage facing McKenzie & Shelbourne.