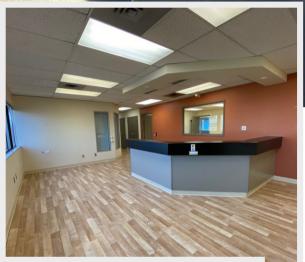

#### **PROPERTY & LOCALE**

This large 5,441 square-foot unit encompasses the full 2nd floor of the subject property, known as the University Professional Centre, and located on the corner of McKenzie and Shelbourne, directly across the street from the Tuscany Village shopping centre. The subject unit has its own entrance through a lobby on the main level, as well as a handicapaccessible elevator servicing only the second floor., for this unit's exclusive use and benefit.

#### **AVAILABLE UNIT**

2nd Floor - 1623 McKenzie 5.441 sq. ft.

There are 10 individual office spaces, as well as washroom and shower facilities within the unit. Encompassing the full top level of this 2-storey complex, this unit has large windows surrounding its borders providing substantial daylight.

The subject unit is the largest unit within the complex and offers substantial business exposure with opportunities for signage facing McKenzie & Shelbourne.