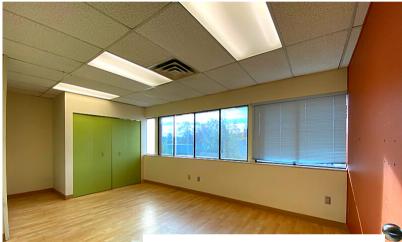

#### **AVAILABLE UNIT**

2nd Floor - 1623 McKenzie 5.441 sq. ft.

There are 10 individual office spaces, as well as washroom and shower facilities within the unit. Encompassing the full top level of this 2-storey complex, this unit has large windows surrounding its borders providing substantial daylight.

The subject unit is the largest unit within the complex and offers substantial business exposure with opportunities for signage facing McKenzie & Shelbourne.