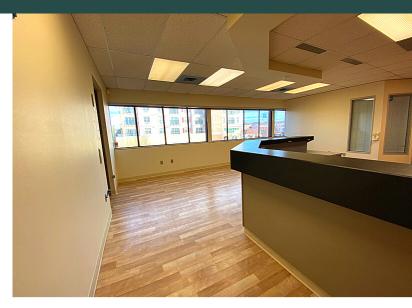

#### **AVAILABLE UNIT**

2nd Floor - 1623 McKenzie 5.441 sq. ft.

There are 10 individual office spaces, as well as washroom and shower facilities within the unit. Encompassing the full top level of this 2-storey complex, this unit has large windows surrounding its borders providing substantial daylight.