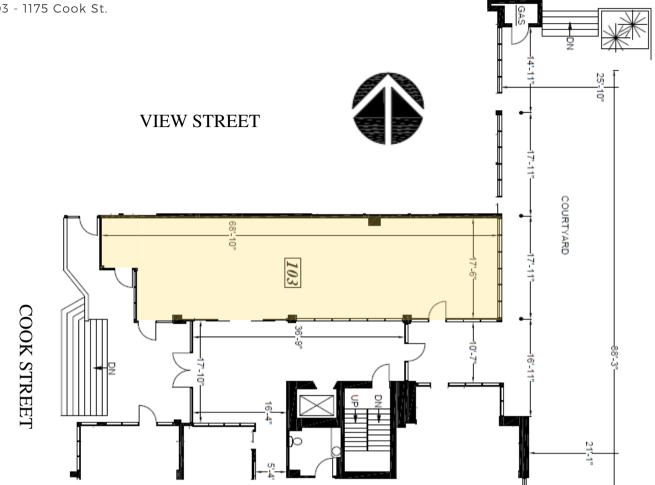

#### **PROPERTY & LOCALE**

Ground floor retail unit in professional and medical centre available for lease. This 1,277 square-foot unit is located right in the lobby on the ground level, with sliding-door access across from the lobby elevator, and secondary and tertiary accesses just off the View St. courtyard and the Cook St. main entrance. With floor-to-ceiling windows lining the unit, it is a focal point of the building and offers fantastic exposure to consistent foot traffic.

#### **AVAILABLE UNIT**

Unit 103 - 1175 Cook St 1,277 sq. ft.

Available immediately.