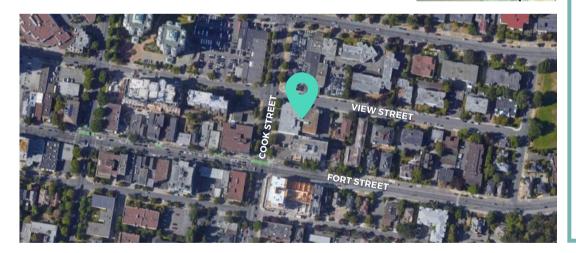

Cook St. Medical Building is a large 3-storey building located at 1175 Cook Street between View St. and Fort St. with street and onsite parking options available. This building is handicap accessible and managed and maintained professionally by Pemberton Holmes Ltd. Commercial Department. The location provides access to downtown amenities, nearby transit, and is an excellent opportunity for good business exposure.