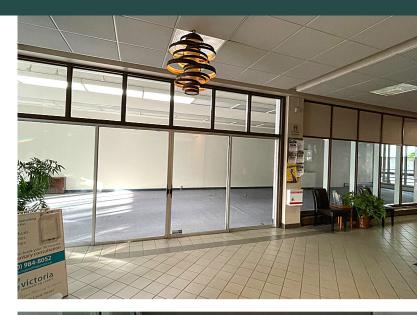

#### **PROPERTY & LOCALE**

Ground floor retail unit in professional and medical centre available for lease. This 1,277 square-foot unit is located right in the lobby on the ground level, with sliding-door access across from the lobby elevator, and secondary and tertiary accesses just off the View St. courtyard and the Cook St. main entrance. With floor-to-ceiling windows lining the unit, it is a focal point of the building and offers fantastic exposure to consistent foot traffic.

#### **AVAILABLE UNIT**

Unit 103 - 1175 Cook St 1,277 sq. ft.

Available immediately.