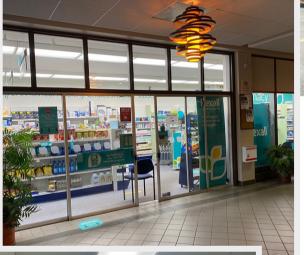

#### **PROPERTY & LOCALE**

Ground floor retail unit in professional and medical centre available for lease. This 1,277 square-foot unit is located right in the lobby on the ground level, with sliding-door access across from the lobby elevator, and secondary and tertiary accesses just off the View St. courtyard and the Cook St. main entrance. With floor-to-ceiling windows lining the unit, it is a focal point of the building and offers fantastic exposure to consistent foot traffic.

#### **AVAILABLE UNIT**

Unit 103 - 1175 Cook St 1,277 sq. ft.

Available immediately.