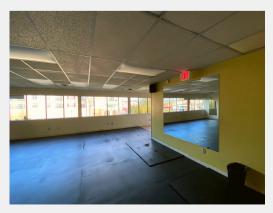

## AVAILABLE UNIT

2nd Floor - 1623 McKenzie 5.441 sq. ft.

There are 10 individual office spaces, as well as washroom and shower facilities within the unit. Encompassing the full top level of this 2-storey complex, this unit has large windows surrounding its borders providing substantial daylight.

Private facilities

bike storage

Ample natural light

Private elevator

· ESTABLISHED 1887 ·

Gail McClymont
Pemberton Holmes Ltd.
(250) 478 - 9141
gailm@phpm.ca

The information contained herein is obtained from sources believed to be accurate; however, Pemberton Holmes Ltd. and its agents assume no liability for its accuracy and all parties are advised to verify all information to their own satisfaction. Prices and terms are subject to change without notice. All measurements are approximate. Copyright Gail McClymont & Pemberton Holmes Ltd. 2021.