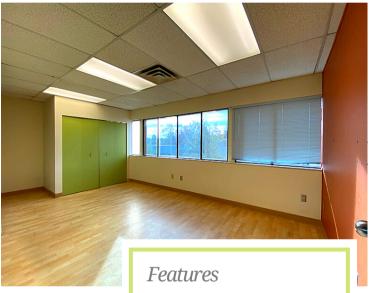

## AVAILABLE UNIT

2nd Floor - 1623 McKenzie 5.441 sq. ft.

There are 10 individual office spaces, as well as washroom and shower facilities within the unit. Encompassing the full top level of this 2-storey complex, this unit has large windows surrounding its borders providing substantial daylight.

Private facilities

bike storage

Ample natural light

Private elevator

· ESTABLISHED 1887 ·

Gail McClymont
Pemberton Holmes Ltd.
(250) 478 - 9141
gailm@phpm.ca

The information contained herein is obtained from sources believed to be accurate; however, Pemberton Holmes Ltd. and its agents assume no liability for its accuracy and all parties are advised to verify all information to their own satisfaction. Prices and terms are subject to change without notice. All measurements are approximate. Copyright Gail McClymont & Pemberton Holmes Ltd. 2021.