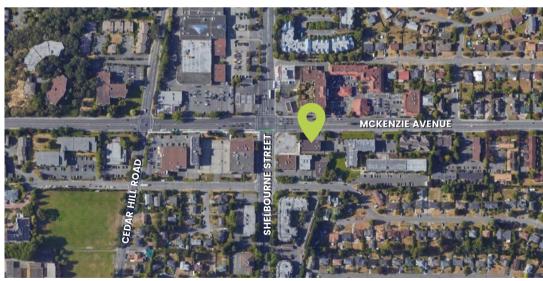

# PROPERTY & LOCALE

This large 5,441 square-foot unit encompasses the full 2nd floor of the subject property, known as the University Professional Centre, and located on the corner of McKenzie and Shelbourne, directly across the street from the Tuscany Village shopping centre. The subject unit has its own entrance through a lobby on the main level, as well as a handicap-accessible elevator servicing only the second floor, for this unit's exclusive use and benefit.

The subject unit is the largest unit within the complex and offers substantial business exposure with opportunities for signage facing McKenzie & Shelbourne.