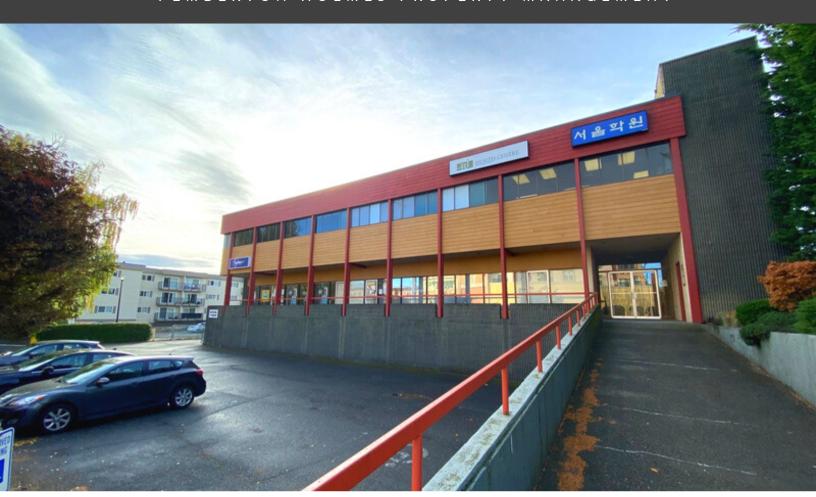

# PROPERTY & LOCALE

This large 5,441 square-foot unit encompasses the full 2nd floor of the subject property, known as the University Professional Centre, and located on the corner of McKenzie and Shelbourne, directly across the street from the Tuscany Village shopping centre. The subject unit has its own entrance through a lobby on the main level, as well as a handicap-accessible elevator servicing only the second floor, for this unit's exclusive use and benefit.

The subject unit is the largest unit within the complex and offers substantial business exposure with opportunities for signage facing McKenzie & Shelbourne.