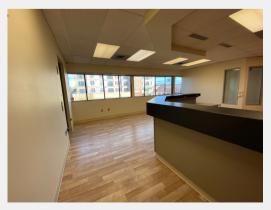

## AVAILABLE UNIT

2nd Floor - 1623 McKenzie 5.441 sq. ft.

There are 10 individual office spaces, as well as washroom and shower facilities within the unit. Encompassing the full top level of this 2-storey complex, this unit has large windows surrounding its borders providing substantial daylight.

Private facilities

bike storage

Ample natural light

Private elevator

· ESTABLISHED 1887 ·

Gail McClymont
Pemberton Holmes Ltd.
(250) 478 - 9141
gailm@phpm.ca

The information contained herein is obtained from sources believed to be accurate; however, Pemberton Holmes Ltd. and its agents assume no liability for its accuracy and all parties are advised to verify all information to their own satisfaction. Prices and terms are subject to change without notice. All measurements are approximate. Copyright Gail McClymont & Pemberton Holmes Ltd. 2021.