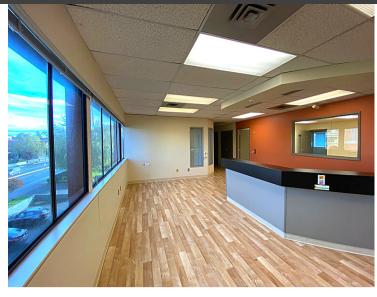

## AVAILABLE UNIT

2nd Floor - 1623 McKenzie 5.441 sq. ft.

There are 10 individual office spaces, as well as washroom and shower facilities within the unit. Encompassing the full top level of this 2-storey complex, this unit has large windows surrounding its borders providing substantial daylight.