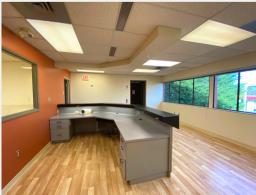

## AVAILABLE UNIT

2nd Floor - 1623 McKenzie 5.441 sq. ft.

There are 10 individual office spaces, as well as washroom and shower facilities within the unit. Encompassing the full top level of this 2-storey complex, this unit has large windows surrounding its borders providing substantial daylight.

Private facilities

bike storage

Ample natural light

Private elevator

· ESTABLISHED 1887 ·

Gail McClymont
Pemberton Holmes Ltd.
(250) 478 - 9141
gailm@phpm.ca

The information contained herein is obtained from sources believed to be accurate; however, Pemberton Holmes Ltd. and its agents assume no liability for its accuracy and all parties are advised to verify all information to their own satisfaction. Prices and terms are subject to change without notice. All measurements are approximate. Copyright Gail McClymont & Pemberton Holmes Ltd. 2021.