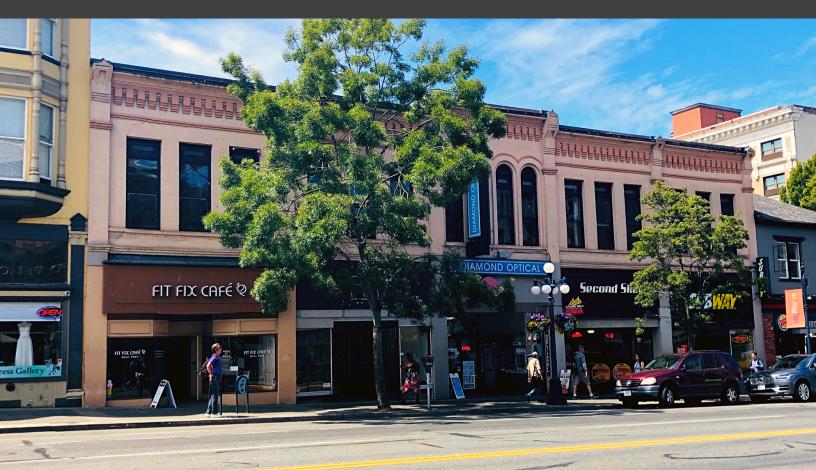

#### **PROPERTY & LOCALE**

The subject property, known locally as the 'Morgan Block' is located on the corner of Douglas Street and Johnson Street in the downtown Victoria core. This ever-lively, concentrated area boasts a vast footprint of restaurant and retail hotspots, and plenty of foot traffic throughout the zone.

## The Morgan Block

Originally built during the Victorian Era, in 1891, The Morgan Block has continued to embody true downtown Victoria heritage, merging two historic commercial buildings on Douglas & Johnson Streets. Inquire with the leasing agents for an opportunity to be a part of its legacy.