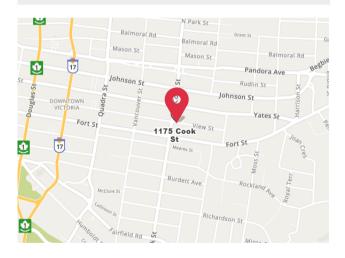

Cook St. Medical Building is a large 3-storey building located at 1175 Cook Street between View and Fort, with street and onsite parking options available. This building is handicap accessible and managed and maintained professionally by Pemberton Holmes Ltd. Commercial Property Management Department. The location provides access to many downtown amenities, nearby transit, and is an excellent opportunity for good business exposure.