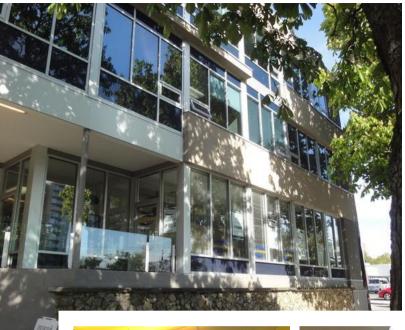

## **COOK STREET PROFESSIONAL CENTRE**

Large office-suited corner-unit available on the second floor of the Cook Street Professional Centre, on the corner of Cook St. & View St. in Downtown Victoria. This 3,784 sq.ft. unit boasts 12 individual office spaces within the unit, as well as two large multipurpose rooms, a private washroom and kitchenette, and personal storage. The subject unit is full of natural light, occupying the full North corner of the second floor and would be a great space for an established or growing business.

Cook St. Medical Building is a large 3-storey building located at 1175 Cook Street between View and Fort, with street and onsite parking options available. This building is handicap accessible and managed and maintained professionally by Pemberton Holmes Ltd. Commercial Property Management Department. The location provides access to many downtown amenities, nearby transit, and is an excellent opportunity for good business exposure.