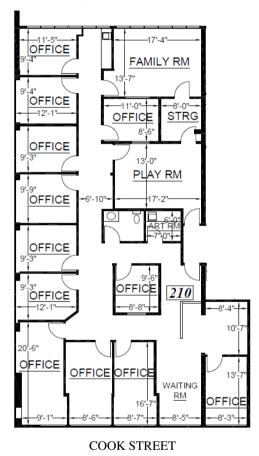

## OFFICE SPACE FOR LEASE #210 - 1175 Cook Street

Available July 1, 2021

3,784 square feet

12 offices + kitchenette

Private washroom

Suitable for office use

Underground secure parking lot

Walking distance to amenities

## **COOK STREET PROFESSIONAL CENTRE**

Large office-suited corner-unit available on the second floor of the Cook Street Professional Centre, on the corner of Cook St. & View St. in Downtown Victoria. This 3,784 sq.ft. unit boasts 12 individual office spaces within the unit, as well as two large multipurpose rooms, a private washroom and kitchenette, and personal storage. The subject unit is full of natural light, occupying the full North corner of the second floor and would be a great space for an established or growing business.