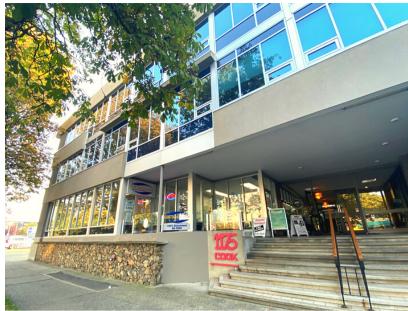

## **COOK STREET PROFESSIONAL CENTRE**

Large office-suited corner-unit available on the second floor of the Cook Street Professional Centre, on the corner of Cook St. & View St. in Downtown Victoria. This 3,784 sq.ft. unit boasts 12 individual office spaces within the unit, as well as two large multipurpose rooms, a private washroom and kitchenette, and personal storage. The subject unit is full of natural light, occupying the full North corner of the second floor and would be a great space for an established or growing business.