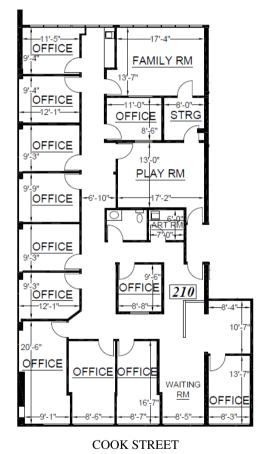

## OFFICE SPACE FOR LEASE #210 - 1175 Cook Street

Available July 1, 2021

3,784 square feet

12 offices + kitchenette

Private washroom

Suitable for office use

Underground secure parking lot

Walking distance to amenities

## **COOK STREET PROFESSIONAL CENTRE**

Large office-suited corner-unit available on the second floor of the Cook Street Professional Centre, on the corner of Cook St. & View St. in Downtown Victoria. This 3,784 sq.ft. unit boasts 12 individual office spaces within the unit, as well as two large multipurpose rooms, a private washroom and kitchenette, and personal storage. The subject unit is full of natural light, occupying the full North corner of the second floor and would be a great space for an established or growing business.