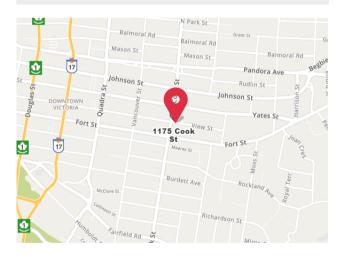

Cook St. Medical Building is a large 3-storey building located at 1175 Cook Street between View and Fort, with street and onsite parking options available. This building is handicap accessible and managed and maintained professionally by Pemberton Holmes Ltd. Commercial Property Management Department. The location provides access to many downtown amenities, nearby transit, and is an excellent opportunity for good business exposure.