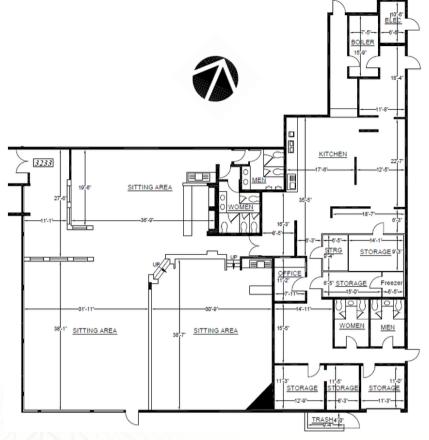

## **ABOUT**

- ✓ Available now!
- √ 7,266 sq.ft.
- √ High traffic count area
- ✓ Large onsite parking lot
- √ Close to nearby amenities

PEMBERTON HOLMES

· ESTABLISHED 1887 ·

This large 7,266 sq.ft. space is located right on Douglas St., between Uptown Mall and Mayfair Shopping Centre, offering excellent business exposure and ample vehicle and foot traffic thanks to its central location near the Downtown Core. Douglas Street is one of Victoria's two busiest north-south traffic arteries, and it extends through and past the downtown area and into the Trans-Canada Highway. It is considered a major traffic route with a consistent flow of traffic at all times, making this site a desirable location for commercial business given its level of exposure and proximity to the Downtown Core of Victoria.

## 3233 DOUGLAS STREET

Size: 7,266 sq ft

Basic Rent: \$29.50/sqft Add'l Rent: \$16.13/sqft

85 walk score

transit score

74 bike score

For more information or to arrange a viewing please contact:

Gail McClymont Pemberton Holmes Ltd. 250-478-9141 gailm@phpm.ca