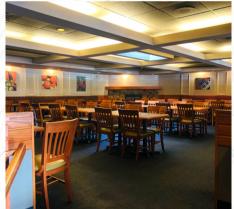

## **ABOUT**

- ✓ Available now!
- √ 7,266 sq.ft.
- √ High traffic count area
- ✓ Large onsite parking lot
- √ Close to nearby amenities

PEMBERTON HOLMES

· ESTABLISHED 1887 ·

This large 7,266 sq.ft. space is located right on Douglas St., between Uptown Mall and Mayfair Shopping Centre, offering excellent business exposure and ample vehicle and foot traffic thanks to its central location near the Downtown Core. Douglas Street is one of Victoria's two busiest north-south traffic arteries, and it extends through and past the downtown area and into the Trans-Canada Highway. It is considered a major traffic route with a consistent flow of traffic at all times, making this site a desirable location for commercial business given its level of exposure and proximity to the Downtown Core of Victoria.