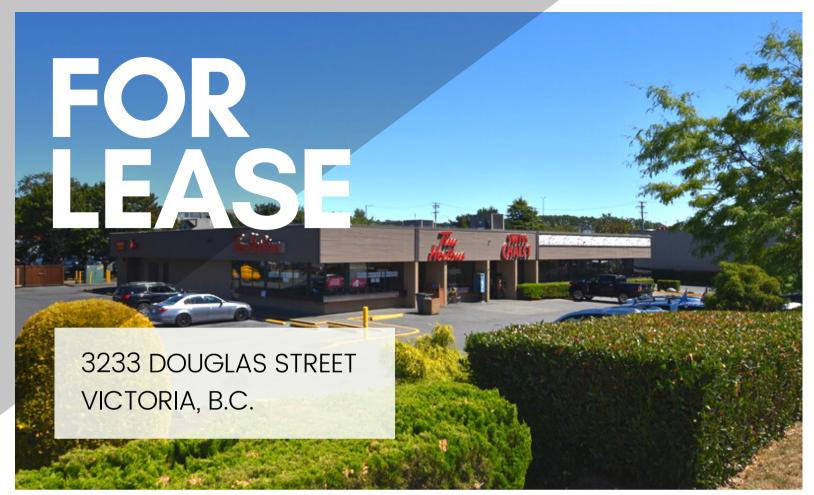

## **ABOUT**

- ✓ Available now!
- √ 7,266 sq.ft.
- √ High traffic count area
- ✓ Large onsite parking lot
- √ Close to nearby amenities

PEMBERTON HOLMES

· ESTABLISHED 1887 ·

This large 7,266 sq.ft. space is located right on Douglas St., between Uptown Mall and Mayfair Shopping Centre, offering excellent business exposure and ample vehicle and foot traffic thanks to its central location near the Downtown Core. Douglas Street is one of Victoria's two busiest north-south traffic arteries, and it extends through and past the downtown area and into the Trans-Canada Highway. It is considered a major traffic route with a consistent flow of traffic at all times, making this site a desirable location for commercial business given its level of exposure and proximity to the Downtown Core of Victoria.

## 3233 DOUGLAS STREET

Size: 7,266 sq ft

Basic Rent: \$29.50/sqft Add'l Rent: \$16.13/sqft

85 walk score

transit score

74 bike score

For more information or to arrange a viewing please contact:

Gail McClymont Pemberton Holmes Ltd. 250-478-9141 gailm@phpm.ca