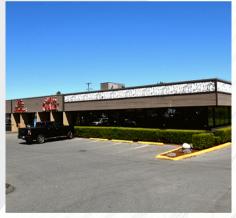

## **ABOUT**

- ✓ Available now!
- √ 7,266 sq.ft.
- √ High traffic count area
- ✓ Large onsite parking lot
- √ Close to nearby amenities

PEMBERTON HOLMES

· ESTABLISHED 1887 ·

This large 7,266 sq.ft. space is located right on Douglas St., between Uptown Mall and Mayfair Shopping Centre, offering excellent business exposure and ample vehicle and foot traffic thanks to its central location near the Downtown Core. Douglas Street is one of Victoria's two busiest north-south traffic arteries, and it extends through and past the downtown area and into the Trans-Canada Highway. It is considered a major traffic route with a consistent flow of traffic at all times, making this site a desirable location for commercial business given its level of exposure and proximity to the Downtown Core of Victoria.

## 3233 DOUGLAS STREET

Size: 7,266 sq ft

Basic Rent: \$29.50/sqft Add'l Rent: \$16.13/sqft

85 walk score

transit score

74 bike score

For more information or to arrange a viewing please contact:

Gail McClymont Pemberton Holmes Ltd. 250-478-9141 gailm@phpm.ca