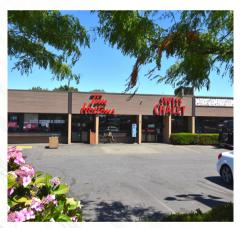

## **ABOUT**

- ✓ Available now!
- √ 7,266 sq.ft.
- √ High traffic count area
- ✓ Large onsite parking lot
- √ Close to nearby amenities

PEMBERTON HOLMES

· ESTABLISHED 1887 ·

This large 7,266 sq.ft. space is located right on Douglas St., between Uptown Mall and Mayfair Shopping Centre, offering excellent business exposure and ample vehicle and foot traffic thanks to its central location near the Downtown Core. Douglas Street is one of Victoria's two busiest north-south traffic arteries, and it extends through and past the downtown area and into the Trans-Canada Highway. It is considered a major traffic route with a consistent flow of traffic at all times, making this site a desirable location for commercial business given its level of exposure and proximity to the Downtown Core of Victoria.