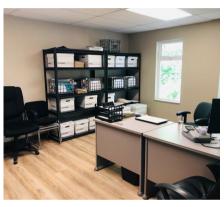

## 814 Goldstream Avenue

Office space available for sublease on the second floor of this newly-renovated office building on Goldstream Avenue. With ample open-concept space, this 1,870 square-foot corner unit provides plenty of natural light throughout the day, and includes a built-in kitchenette within the office area.