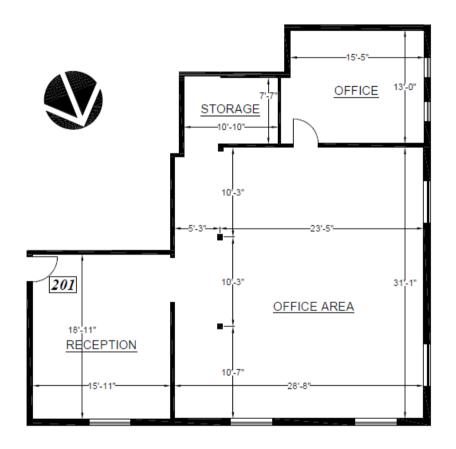

## OFFICE SPACE FOR SUBLEASE #201 - 814 Goldstream Ave

Available now!

1,870 square feet

Suitable for office

Good business exposure

Professional Building setting

Located in the heart of Langford

## 814 Goldstream Avenue

Office space available for sublease on the second floor of this newly-renovated office building on Goldstream Avenue. With ample open-concept space, this 1,870 square-foot corner unit provides plenty of natural light throughout the day, and includes a built-in kitchenette within the office area.