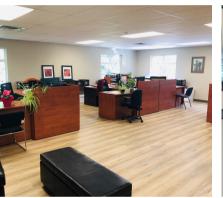

## 814 Goldstream Avenue

Office space available for sublease on the second floor of this newly-renovated office building on Goldstream Avenue. With ample open-concept space, this 1,870 square-foot corner unit provides plenty of natural light throughout the day, and includes a built-in kitchenette within the office area.