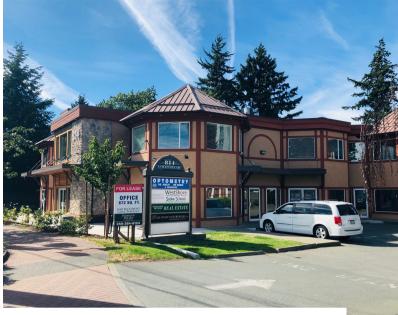

## OFFICE SPACE FOR SUBLEASE #201 - 814 Goldstream Ave

Available now!

1,870 square feet

Suitable for office

Good business exposure

Professional Building setting

Located in the heart of Langford

## 814 Goldstream Avenue

Office space available for sublease on the second floor of this newly-renovated office building on Goldstream Avenue. With ample open-concept space, this 1,870 square-foot corner unit provides plenty of natural light throughout the day, and includes a built-in kitchenette within the office area.