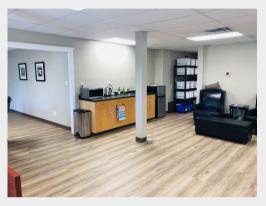

## 814 Goldstream Avenue

Office space available for sublease on the second floor of this newly-renovated office building on Goldstream Avenue. With ample open-concept space, this 1,870 square-foot corner unit provides plenty of natural light throughout the day, and includes a built-in kitchenette within the office area.