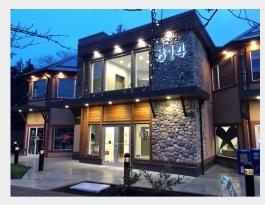

## 814 Goldstream Avenue

Office space available for sublease on the second floor of this newly-renovated office building on Goldstream Avenue. With ample open-concept space, this 1,870 square-foot corner unit provides plenty of natural light throughout the day, and includes a built-in kitchenette within the office area.

814 Goldstream Avenue is a beautiful building located in the heart of Langford, within walking distance to Goldstream Village and other amenities, providing ample business exposure opportunities.

For more information please contact: